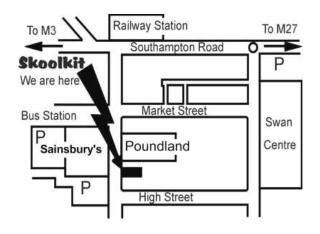

## Dear Parent/Carer,

You can find your child's full school uniform all year round in our **Eastleigh store** on **Leigh Road**. We advise you purchase early in the summer holidays as we get very busy. (Please refer to our website www.skoolkit.co.uk for store opening times.)